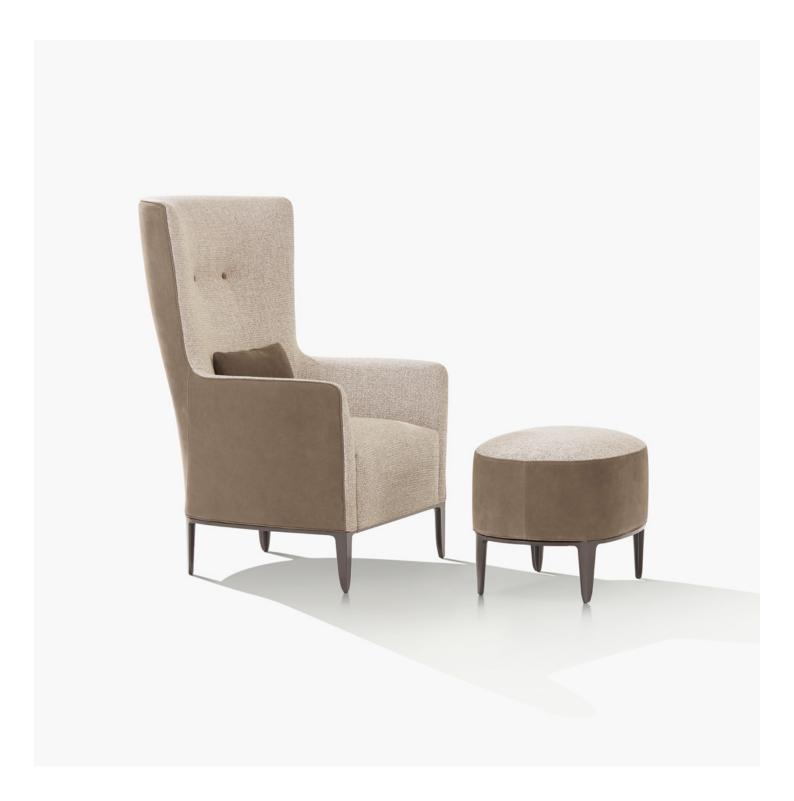

# **Poliform**

#### **DESCRIPTION**

**Typology** Armchair

Feet Painted aluminium casting

Base Painted aluminium extrusion

Structure and seat Moulded flexible polyurethane with parts in flexible multi-density polyurethane and pre-cover in polyester

padding

Final cover Removable cover in fabric or leather

Features Grosgrain perimetral insert in the colours as for samples

Buttons in the same finishing of the inner or outer structure (to be specified)

On request (inner/outer structure) can be covered with fabrics and/or leathers of different categories

Pouf On request (seat/perimetral band) can be covered with fabrics and/or leathers of different categories