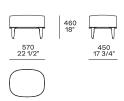

# **Poliform**



#### **DESCRIPTION**

**Typology** Armchair

Feet Painted aluminium casting

Base Painted aluminium extrusion

Structure and seat Moulded flexible polyurethane with parts in flexible multi-density polyurethane and pre-cover in polyester

padding

Final cover Removable cover in fabric or leather

Features Grosgrain perimetral insert in the colours as for samples

Buttons in the same finishing of the inner or outer structure (to be specified)

On request (inner/outer structure) can be covered with fabrics and/or leathers of different categories

Pouf On request (seat/perimetral band) can be covered with fabrics and/or leathers of different categories

#### **DIMENSIONS**







# **Poliform**

### **COVER FINISHES**

### **Fabric**



# **Poliform**

# GENTLEMAN RESERVED Marcel Wanders , 2019









Tebe

Dundee

Sheffield

Norwich

Deep

#### Leather











Special



Spring



Colors

Nabuk Soft

Invecchiata

# BASE FINISHES

# **Metal parts**



Metal parts



# AESTHETIC DETAIL FINISHES

### **Details**



Grosgrain