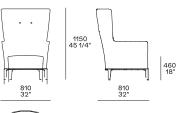

# **Poliform**



#### **DESCRIPTION**

**Typology** Armchair

Feet Painted aluminium casting

Base Painted aluminium extrusion

Structure and seat Moulded flexible polyurethane with parts in flexible multi-density polyurethane and pre-cover in polyester

padding

Final cover Removable cover in fabric or leather

Features Grosgrain perimetral insert in the colours as for samples

Buttons in the same finishing of the inner or outer structure (to be specified)

On request (inner/outer structure) can be covered with fabrics and/or leathers of different categories

Pouf On request (seat/perimetral band) can be covered with fabrics and/or leathers of different categories

#### **DIMENSIONS**







# **Poliform**

### **COVER FINISHES**

### **Fabric**



# **Poliform**

# GENTLEMAN RESERVED Marcel Wanders , 2019









Tebe

Dundee

Sheffield

Norwich

Deep

#### Leather











Special



Spring



Colors

Nabuk Soft

Invecchiata

# BASE FINISHES

# **Metal parts**



Metal parts



# AESTHETIC DETAIL FINISHES

### **Details**



Grosgrain