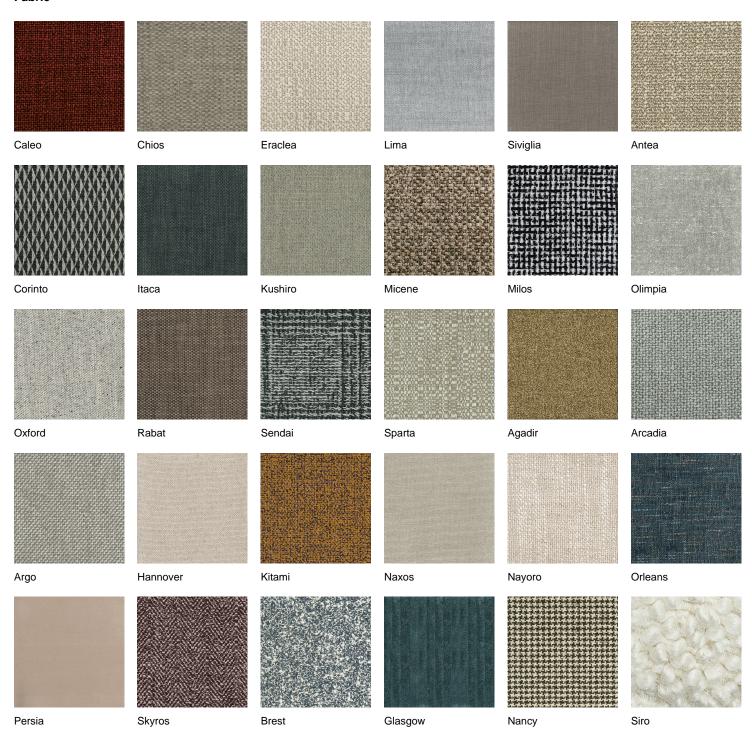

# **Poliform**



#### **DESCRIPTION**

**Typology** Armchair

Feet Painted aluminium casting

Base Painted aluminium extrusion

Structure and seat Moulded flexible polyurethane with parts in flexible multi-density polyurethane and pre-cover in polyester

padding

Final cover Removable cover in fabric or leather

Features Grosgrain perimetral insert in the colours as for samples

Buttons in the same finishing of the inner or outer structure (to be specified)

On request (inner/outer structure) can be covered with fabrics and/or leathers of different categories

Pouf On request (seat/perimetral band) can be covered with fabrics and/or leathers of different categories

#### **DIMENSIONS**







# **Poliform**

### **COVER FINISHES**

### **Fabric**



# **Poliform**

# GENTLEMAN RESERVED Marcel Wanders , 2019









Tebe

Dundee

Sheffield

Norwich

Deep

#### Leather











Special



Spring



Colors

Nabuk Soft

Invecchiata

# BASE FINISHES

# **Metal parts**



Metal parts



# AESTHETIC DETAIL FINISHES

### **Details**



Grosgrain