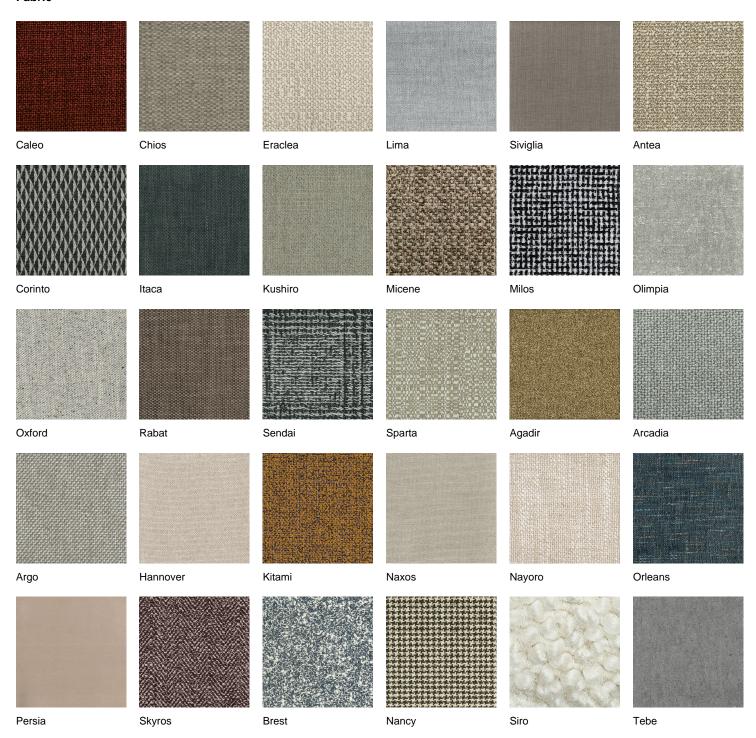

# **Poliform**



### **Poliform**

#### **DESCRIPTION**

**Typology** Armchair

Feet and profile Painted aluminium casting

Structure and seat Moulded flexible polyurethane with parts in flexible multi-density polyurethane and pre-cover in polyester

padding

Final cover Removable cover in fabric - leather

Features Grosgrain perimetral insert in the colours as for samples

Pouf On request (seat/perimetral band) can be covered with fabrics and/or leathers of different categories

#### **DIMENSIONS**







## **Poliform**

#### **COVER FINISHES**

#### **Fabric**









Dundee

Norwich

Sheffield

#### Leather













Invecchiata

Spring

Colors

Nabuk

Soft

**BASE FINISHES** 

### **Metal parts**



Metal parts



#### AESTHETIC DETAIL FINISHES

#### **Details**



Grosgrain