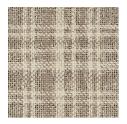

# **Poliform**



### **Poliform**

#### **DESCRIPTION**

**Typology** Armchair

Feet and profile Painted aluminium casting

Structure and seat Moulded flexible polyurethane with parts in flexible multi-density polyurethane and pre-cover in polyester

padding

Final cover Removable cover in fabric - leather

Features Grosgrain perimetral insert in the colours as for samples

Pouf On request (seat/perimetral band) can be covered with fabrics and/or leathers of different categories

#### **DIMENSIONS**







## **Poliform**

#### **COVER FINISHES**

#### **Fabric**









Dundee

Norwich

Sheffield

#### Leather













Invecchiata

Spring

Colors

Nabuk

Soft

**BASE FINISHES** 

### **Metal parts**



Metal parts



#### AESTHETIC DETAIL FINISHES

#### **Details**



Grosgrain