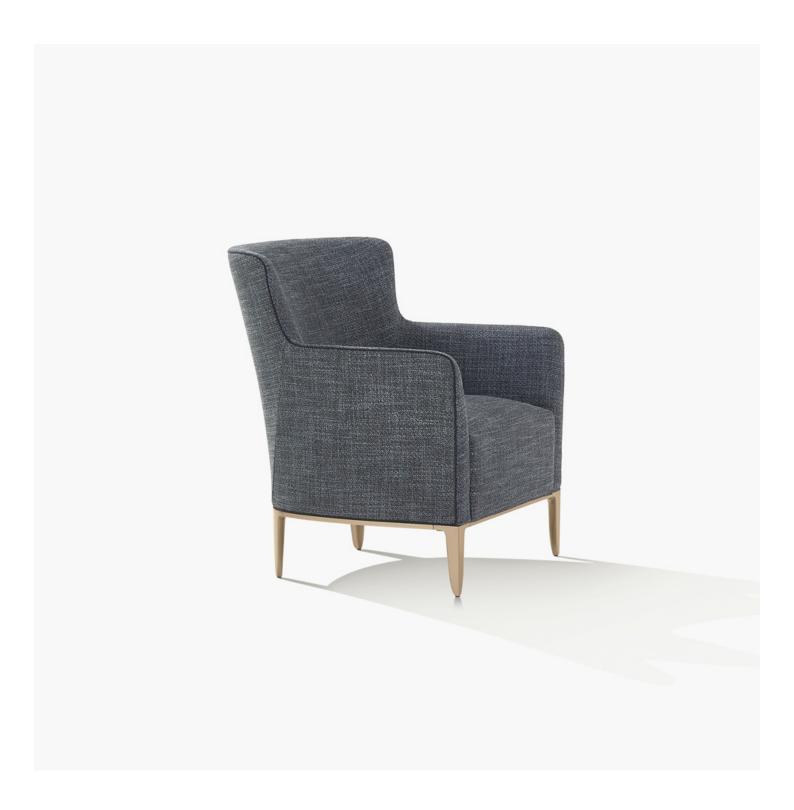

#### **DESCRIPTION**

**Typology** Armchair

Feet and profile Painted aluminium casting

Structure and seat Moulded flexible polyurethane with parts in flexible multi-density polyurethane and pre-cover in polyester

padding

Final cover Removable cover in fabric - leather

Features Grosgrain perimetral insert in the colours as for samples

Pouf On request (seat/perimetral band) can be covered with fabrics and/or leathers of different categories