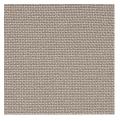

# **Poliform**



### **Poliform**

#### **DESCRIPTION**

**Typology** Armchair

Feet and profile Painted aluminium casting

Structure and seat Moulded flexible polyurethane with parts in flexible multi-density polyurethane and pre-cover in polyester

padding

Final cover Removable cover in fabric - leather

Features Grosgrain perimetral insert in the colours as for samples

Pouf On request (seat/perimetral band) can be covered with fabrics and/or leathers of different categories

#### **DIMENSIONS**







## **Poliform**

#### **COVER FINISHES**

#### **Fabric**









Dundee

Norwich

Sheffield

#### Leather













Invecchiata

Spring

Colors

Nabuk

Soft

**BASE FINISHES** 

### **Metal parts**



Metal parts



#### AESTHETIC DETAIL FINISHES

#### **Details**



Grosgrain