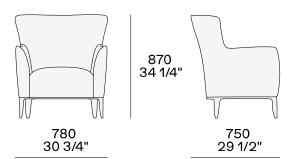

# **Poliform**



### **Poliform**

#### **DESCRIPTION**

**Typology** Armchair

Feet and profile Painted aluminium casting

Structure and seat Moulded flexible polyurethane with parts in flexible multi-density polyurethane and pre-cover in polyester

padding

Final cover Removable cover in fabric - leather

Features Grosgrain perimetral insert in the colours as for samples

Pouf On request (seat/perimetral band) can be covered with fabrics and/or leathers of different categories

#### **DIMENSIONS**







## **Poliform**

#### **COVER FINISHES**

#### **Fabric**









Dundee

Norwich

Sheffield

#### Leather













Invecchiata

Spring

Colors

Nabuk

Soft

**BASE FINISHES** 

### **Metal parts**



Metal parts



#### AESTHETIC DETAIL FINISHES

#### **Details**



Grosgrain