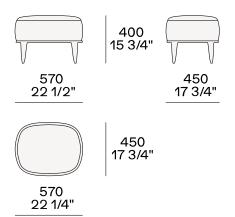

padding

Final cover Removable cover in fabric - leather

Features Grosgrain perimetral insert in the colours as for samples

Pouf On request (seat/perimetral band) can be covered with fabrics and/or leathers of different categories

#### **DIMENSIONS**