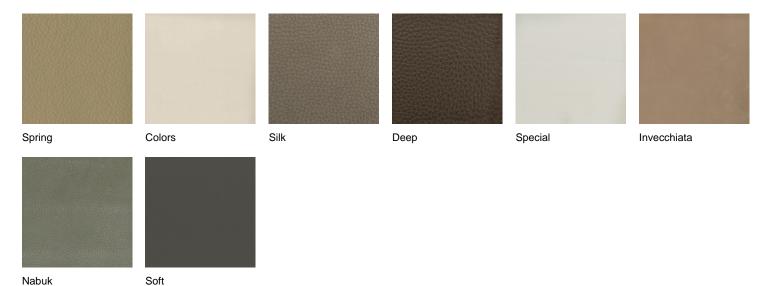

## **DESCRIPTION**

Typology Armchair

Feet Painted aluminium casting

**Profile** Painted aluminium extrusion

Moulded flexible polyurethane with parts in flexible multi-density polyurethane and pre-cover in polyester Structure and seat

padding

Final cover Removable cover in fabric or leather

**Features** Grosgrain perimetral insert in the colours as for samples

## **DIMENSIONS**







670 26 1/2"

690 27 1/4"

## **Poliform**

## **COVER FINISHES**

## **Fabric**



# **Poliform**

## GENTLEMAN SINGLE Marcel Wanders, 2019



## Leather





BASE FINISHES

## Metal parts



Metal parts

## **AESTHETIC DETAILS FINISHES**

## **Details**



Grosgrain