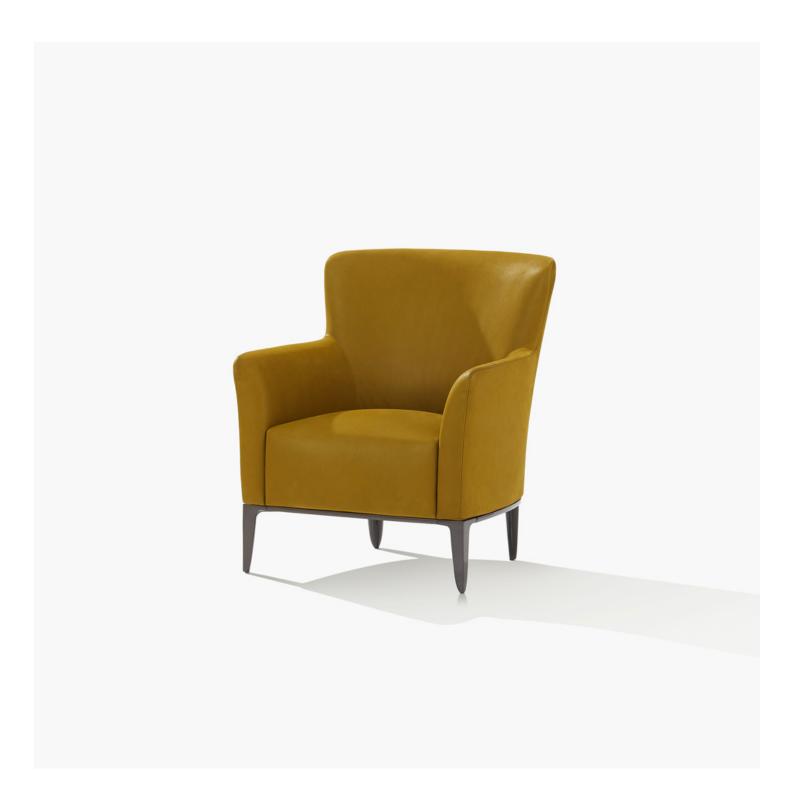

## **DESCRIPTION**

Typology Armchair

Feet Painted aluminium casting

**Profile** Painted aluminium extrusion

Moulded flexible polyurethane with parts in flexible multi-density polyurethane and pre-cover in polyester Structure and seat

padding

Final cover Removable cover in fabric or leather

**Features** Grosgrain perimetral insert in the colours as for samples

## GENTLEMAN SINGLE Marcel Wanders, 2019