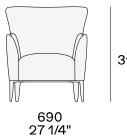

## **DESCRIPTION**

Typology Armchair

Feet Painted aluminium casting

**Profile** Painted aluminium extrusion

Moulded flexible polyurethane with parts in flexible multi-density polyurethane and pre-cover in polyester Structure and seat

padding

Final cover Removable cover in fabric or leather

**Features** Grosgrain perimetral insert in the colours as for samples

## **DIMENSIONS**







670 26 1/2"

690 27 1/4"

## **Poliform**

## **COVER FINISHES**

## **Fabric**



# **Poliform**

## GENTLEMAN SINGLE Marcel Wanders, 2019



## Leather





BASE FINISHES

## Metal parts



Metal parts

## **AESTHETIC DETAILS FINISHES**

## **Details**



Grosgrain