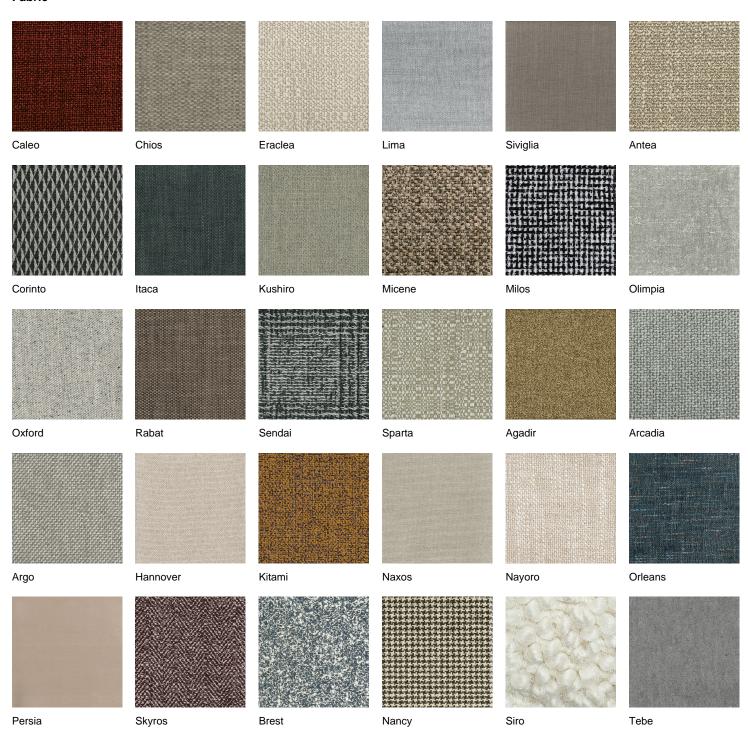

## **DESCRIPTION**

Typology Armchair

Feet Painted aluminium casting

**Profile** Painted aluminium extrusion

Moulded flexible polyurethane with parts in flexible multi-density polyurethane and pre-cover in polyester Structure and seat

padding

Final cover Removable cover in fabric or leather

**Features** Grosgrain perimetral insert in the colours as for samples

## **DIMENSIONS**







670 26 1/2"

690 27 1/4"

## **Poliform**

## **COVER FINISHES**

## **Fabric**



# **Poliform**

## GENTLEMAN SINGLE Marcel Wanders, 2019



## Leather





BASE FINISHES

## Metal parts



Metal parts

## **AESTHETIC DETAILS FINISHES**

## **Details**



Grosgrain