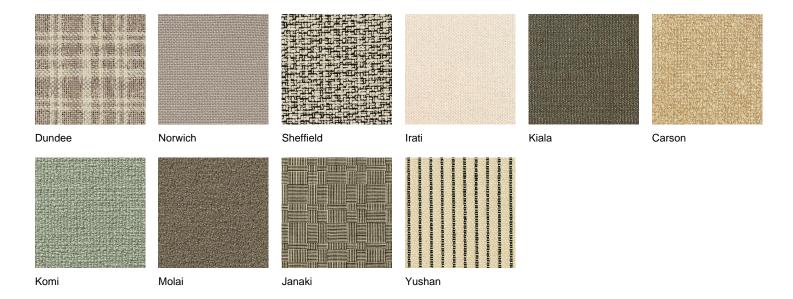

## **DESCRIPTION**

Typology Armchair

Feet Painted aluminium casting

**Profile** Painted aluminium extrusion

Moulded flexible polyurethane with parts in flexible multi-density polyurethane and pre-cover in polyester Structure and seat

padding

Final cover Removable cover in fabric or leather

**Features** Grosgrain perimetral insert in the colours as for samples

## **DIMENSIONS**







670 26 1/2"

690 27 1/4"

## **Poliform**

## **COVER FINISHES**

## **Fabric**



# **Poliform**

## GENTLEMAN SINGLE Marcel Wanders, 2019



## Leather





BASE FINISHES

## Metal parts



Metal parts

## **AESTHETIC DETAILS FINISHES**

## **Details**



Grosgrain