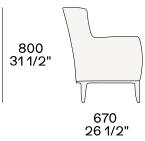

## **DESCRIPTION**

Typology Armchair

Feet Painted aluminium casting

**Profile** Painted aluminium extrusion

Moulded flexible polyurethane with parts in flexible multi-density polyurethane and pre-cover in polyester Structure and seat

padding

Final cover Removable cover in fabric or leather

**Features** Grosgrain perimetral insert in the colours as for samples

## **DIMENSIONS**







670 26 1/2"

690 27 1/4"

## **Poliform**

## **COVER FINISHES**

## **Fabric**



# **Poliform**

## GENTLEMAN SINGLE Marcel Wanders, 2019



## Leather





BASE FINISHES

## Metal parts



Metal parts

## **AESTHETIC DETAILS FINISHES**

## **Details**



Grosgrain