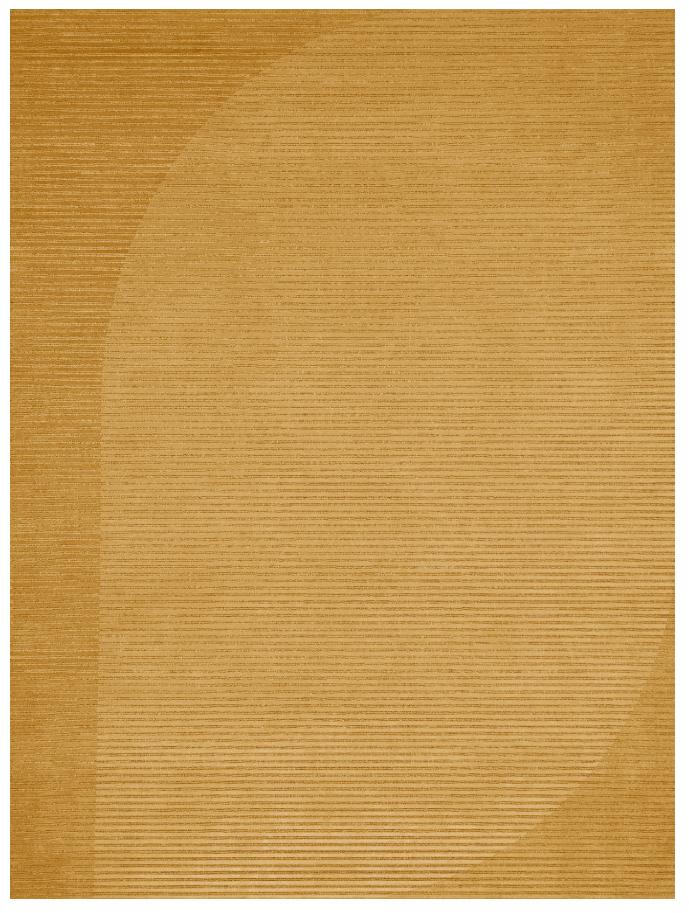

## 2400-3000-4000 94 1/2"-118"-157 1/2"

1700-2300-3000 67"-90 1/2"-118"

3000 118"

3000 118"

FINISHES

Perla

Camel

Tortora