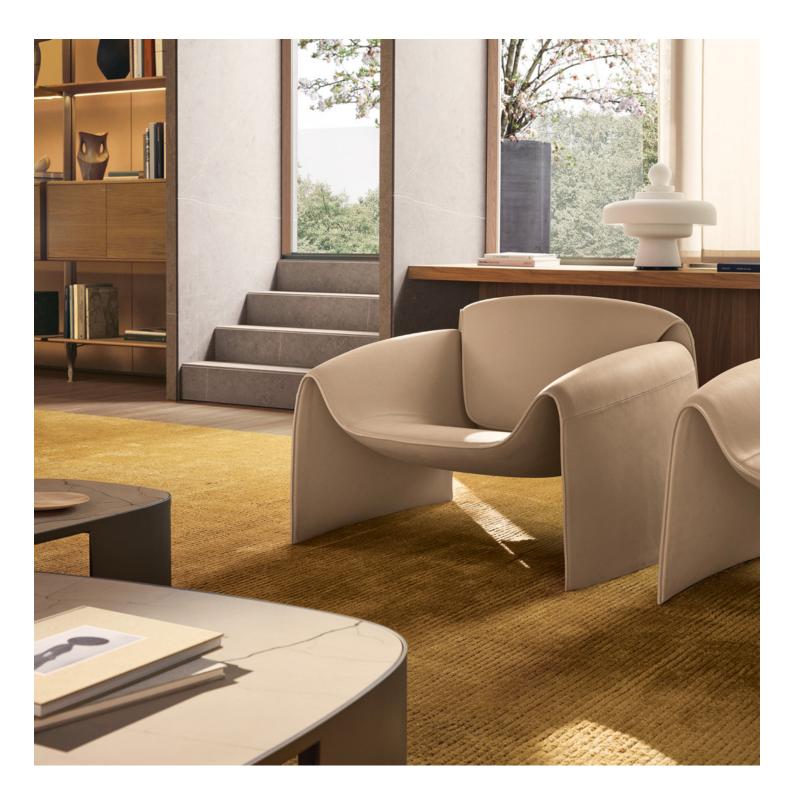

## Poliform

RELIEF R&d Poliform, 2021

| DESCRIPTION   |                                                                                           |
|---------------|-------------------------------------------------------------------------------------------|
| Tipology      | Rectangular carpet                                                                        |
| Quality       | Handmade with handloom technique                                                          |
| Origin        | India                                                                                     |
| Materials     | Cotton weft, 70% himalayan wool and 30% bamboo silk fleece; 100% himalayan wool loop pile |
| Fleece height | 6 mm, 8 mm                                                                                |
| Dimension     | Customized carpet sizes are available on request                                          |
|               |                                                                                           |