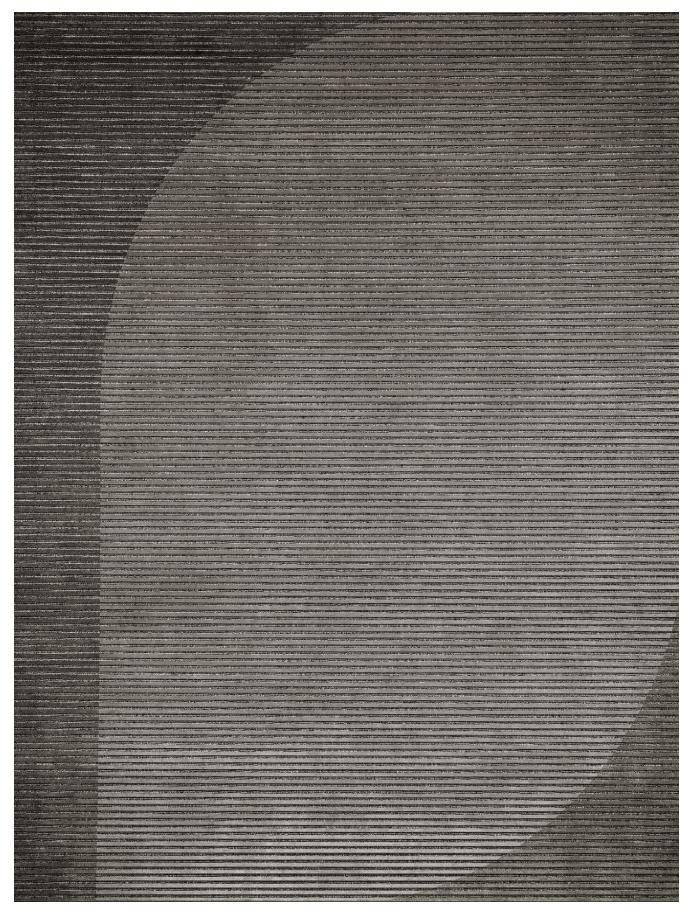

## 2400-3000-4000 94 1/2"-118"-157 1/2"

1700-2300-3000 67"-90 1/2"-118"

3000 118"

3000 118"

FINISHES

Perla

Camel

Tortora