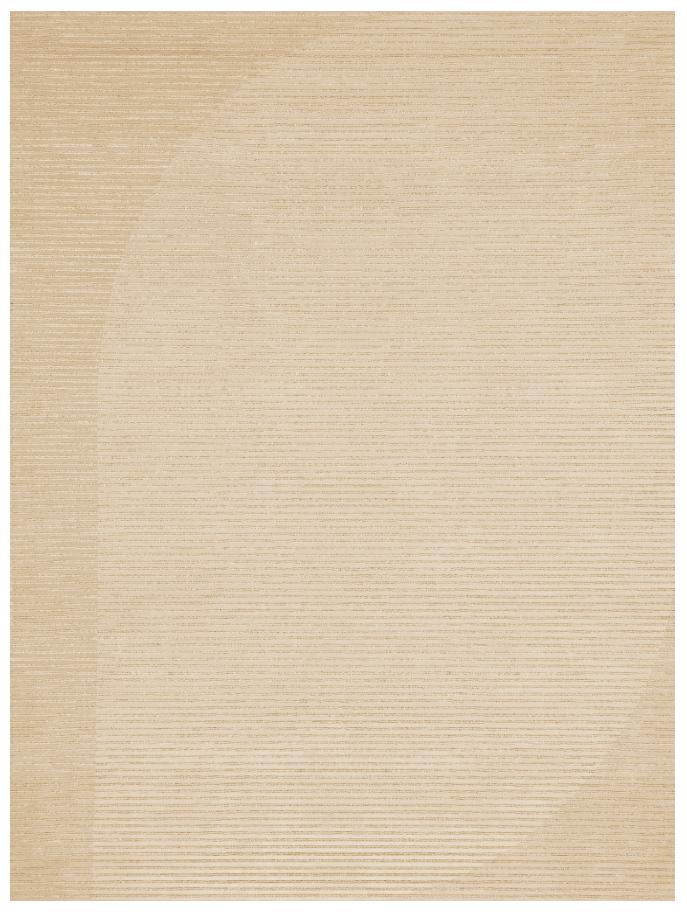

## Poliform

RELIEF R&d Poliform, 2021

| DESCRIPTION   |                                                                                           |
|---------------|-------------------------------------------------------------------------------------------|
| Tipology      | Rectangular carpet                                                                        |
| Quality       | Handmade with handloom technique                                                          |
| Origin        | India                                                                                     |
| Materials     | Cotton weft, 70% himalayan wool and 30% bamboo silk fleece; 100% himalayan wool loop pile |
| Fleece height | 6 mm, 8 mm                                                                                |
| Dimension     | Customized carpet sizes are available on request                                          |
|               |                                                                                           |

## 2400-3000-4000 94 1/2"-118"-157 1/2"

1700-2300-3000 67"-90 1/2"-118"

3000 118"

3000 118"

FINISHES

Perla

Camel

Tortora