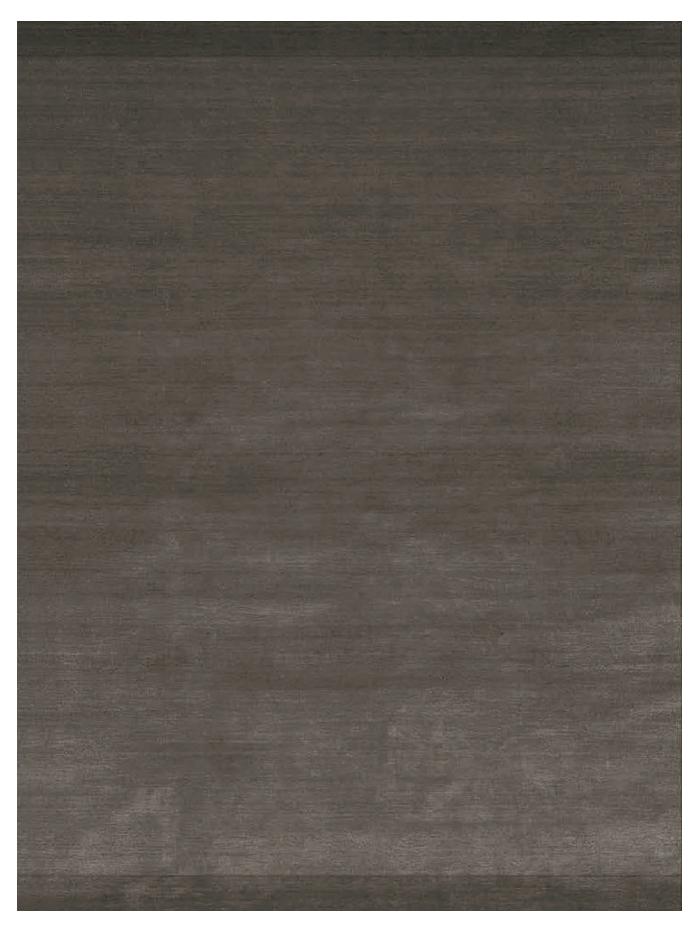

**DESCRIPTION** 

**Typology** Rectangular, square or ooval carpet

Quality Handmade with handloom technique

**Origin** India

Materials Cotton weft, 60% aloe and 40% bamboo silk fleece

Fleece height 3/4 mm

**Dimension** Customized carpet sizes are available on request

| DIMENSIONS                         |                                         |  |  |  |
|------------------------------------|-----------------------------------------|--|--|--|
|                                    | 2400-3000-4000<br>94 1/2"-118"-157 1/2" |  |  |  |
| 1700-2300-3000<br>67"-90 1/2"-118" |                                         |  |  |  |





|              | 3000<br>118" |
|--------------|--------------|
| 3000<br>118" |              |



### PLAIN R&d Poliform, 2015



**FINISHES** 



Tortora





Natural



Cipria