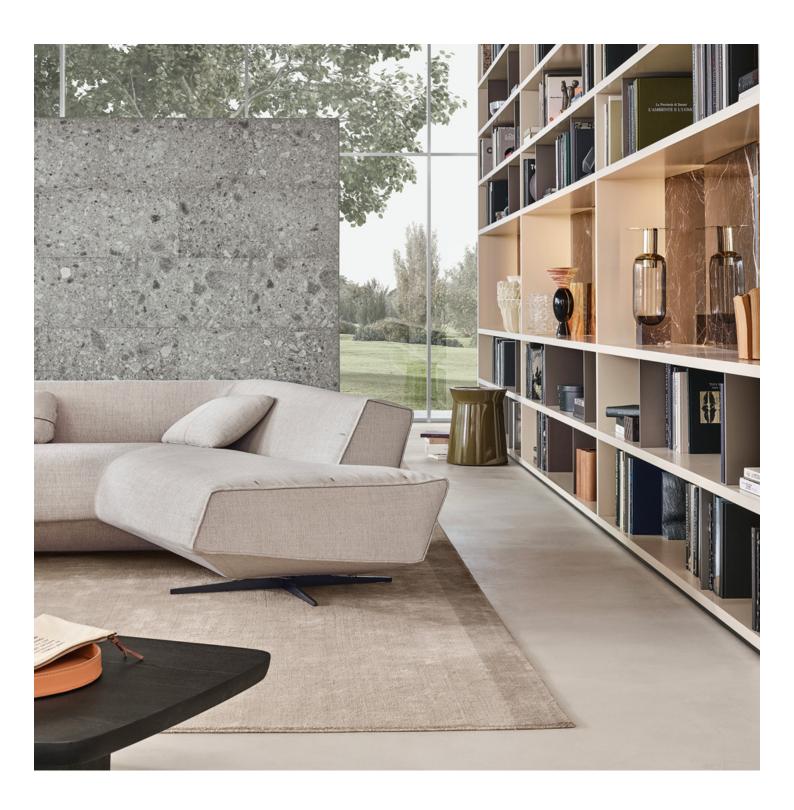

**DESCRIPTION** 

**Typology** Rectangular, square or ooval carpet

Quality Handmade with handloom technique

**Origin** India

Materials Cotton weft, 60% aloe and 40% bamboo silk fleece

Fleece height 3/4 mm

**Dimension** Customized carpet sizes are available on request

### PLAIN R&d Poliform, 2015

**FINISHES** 

Tortora

Natural

Cipria