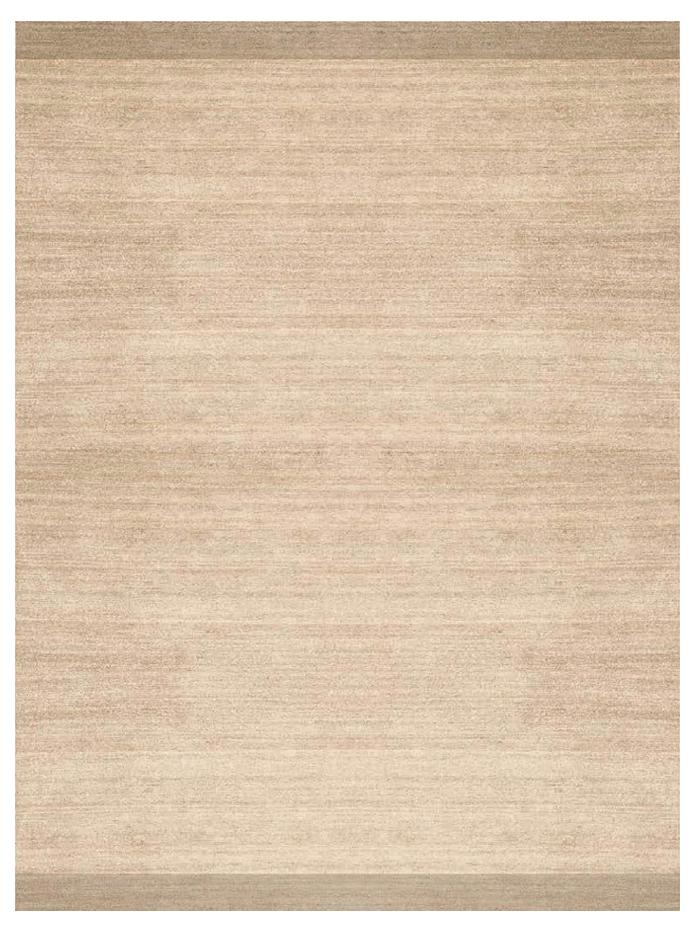

**DESCRIPTION** 

**Typology** Rectangular, square or ooval carpet

Quality Handmade with handloom technique

**Origin** India

Materials Cotton weft, 60% aloe and 40% bamboo silk fleece

Fleece height 3/4 mm

**Dimension** Customized carpet sizes are available on request

| DIMENSIONS                         |                                         |  |  |  |
|------------------------------------|-----------------------------------------|--|--|--|
|                                    | 2400-3000-4000<br>94 1/2"-118"-157 1/2" |  |  |  |
| 1700-2300-3000<br>67"-90 1/2"-118" |                                         |  |  |  |





|              | 3000<br>118" |
|--------------|--------------|
| 3000<br>118" |              |



### PLAIN R&d Poliform, 2015



**FINISHES** 



Tortora





Natural



Cipria