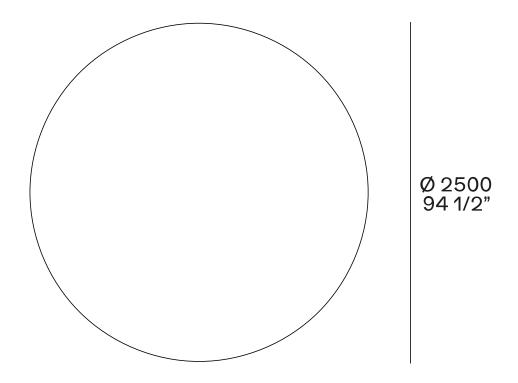

| DIMENSIONS                         |                                         |  |  |  |
|------------------------------------|-----------------------------------------|--|--|--|
|                                    | 2400-3000-4000<br>94 1/2"-118"-157 1/2" |  |  |  |
| 1700-2300-3000<br>67"-90 1/2"-118" |                                         |  |  |  |

|              | 3000<br>118" |
|--------------|--------------|
| 3000<br>118" |              |