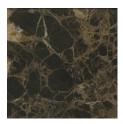

le

Structure and base Medium-density fibre panel veneered

**Top** Medium-density fibre panel veneered or marble

Note Coffee table h475 only if it is placed next to an element of the Westside sofa or next to the coffee table

1300x800mm

## **DIMENSIONS**

#### Wood structure and base









#### Optional drawer



227 9"





#### Metal structure



475 18 3/4"





Available only for coffee table 1200x1200 in the version with black elm top.

To be used only next to a module of the Westside sofa or to the coffee table51 1/4"x31 1/2".



390 15 1/4"





Spacer kit (to reach coffee table h eight 17 1/4") needed for combination with a module of the Westside sofa.



# STRUCTURE FINISHES

### Wood



Woods

# Metal parts



Metal parts



### TOP FINISHES

### Wood



Woods

### Marble





Mat marble

Glossy marble