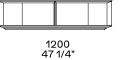

WESTSIDE Jean-Marie Massaud, 2019

**DESCRIPTION** 

**Typology** Coffee table

Structure and base Medium-density fibre panel veneered

**Top** Medium-density fibre panel veneered or marble

Note Coffee table h475 only if it is placed next to an element of the Westside sofa or next to the coffee table

1300x800mm

## **DIMENSIONS**

#### Wood structure and base









#### Optional drawer



227 9"





#### Metal structure



475 18 3/4"





Available only for coffee table 1200x1200 in the version with black elm top.

To be used only next to a module of the Westside sofa or to the coffee table51 1/4"x31 1/2".



390 15 1/4"





Spacer kit (to reach coffee table h eight 17 1/4") needed for combination with a module of the Westside sofa.



# STRUCTURE FINISHES

### Wood



Woods

# Metal parts



Metal parts



### TOP FINISHES

### Wood



Woods

### Marble





Mat marble

Glossy marble