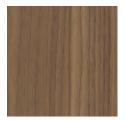

Typology** Coffee table

Structure and base Medium-density fibre panel veneered

**Top** Medium-density fibre panel veneered or marble

Note Coffee table h475 only if it is placed next to an element of the Westside sofa or next to the coffee table

1300x800mm

## **DIMENSIONS**

#### Wood structure and base









#### Optional drawer



227 9"





#### Metal structure



475 18 3/4"





Available only for coffee table 1200x1200 in the version with black elm top.

To be used only next to a module of the Westside sofa or to the coffee table51 1/4"x31 1/2".



390 15 1/4"





Spacer kit (to reach coffee table h eight 17 1/4") needed for combination with a module of the Westside sofa.



# STRUCTURE FINISHES

### Wood



Woods

# Metal parts



Metal parts



### TOP FINISHES

### Wood



Woods

### Marble





Mat marble

Glossy marble