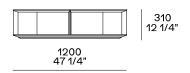

WESTSIDE Jean-Marie Massaud, 2019

**DESCRIPTION** 

**Typology** Coffee table

Structure and base Medium-density fibre panel veneered

**Top** Medium-density fibre panel veneered or marble

Note Coffee table h475 only if it is placed next to an element of the Westside sofa or next to the coffee table

1300x800mm

## **DIMENSIONS**

#### Wood structure and base









#### Optional drawer



227 9"





#### Metal structure



475 18 3/4"





Available only for coffee table 1200x1200 in the version with black elm top.

To be used only next to a module of the Westside sofa or to the coffee table51 1/4"x31 1/2".



390 15 1/4"





Spacer kit (to reach coffee table h eight 17 1/4") needed for combination with a module of the Westside sofa.



# STRUCTURE FINISHES

### Wood



Woods

# Metal parts



Metal parts



### TOP FINISHES

### Wood



Woods

### Marble





Mat marble

Glossy marble