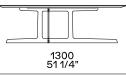

WESTSIDE Jean-Marie Massaud, 2019

**DESCRIPTION** 

**Typology** Coffee table

Structure and base Medium-density fibre panel veneered

**Top** Medium-density fibre panel veneered or marble

Note Coffee table h475 only if it is placed next to an element of the Westside sofa or next to the coffee table

1300x800mm

## **DIMENSIONS**

#### Wood structure and base









#### Optional drawer



227 9"





#### Metal structure



475 18 3/4"





Available only for coffee table 1200x1200 in the version with black elm top.

To be used only next to a module of the Westside sofa or to the coffee table51 1/4"x31 1/2".



390 15 1/4"





Spacer kit (to reach coffee table h eight 17 1/4") needed for combination with a module of the Westside sofa.



# STRUCTURE FINISHES

### Wood



Woods

# Metal parts



Metal parts



### TOP FINISHES

### Wood



Woods

### Marble





Mat marble

Glossy marble