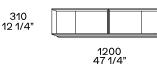

WESTSIDE Jean-Marie Massaud, 2019

**DESCRIPTION** 

**Typology** Coffee table

Structure and base Medium-density fibre panel veneered

**Top** Medium-density fibre panel veneered or marble

Note Coffee table h475 only if it is placed next to an element of the Westside sofa or next to the coffee table

1300x800mm

## **DIMENSIONS**

#### Wood structure and base









#### Optional drawer



227 9"





#### Metal structure



475 18 3/4"





Available only for coffee table 1200x1200 in the version with black elm top.

To be used only next to a module of the Westside sofa or to the coffee table51 1/4"x31 1/2".



390 15 1/4"





Spacer kit (to reach coffee table h eight 17 1/4") needed for combination with a module of the Westside sofa.



# STRUCTURE FINISHES

### Wood



Woods

# Metal parts



Metal parts



### TOP FINISHES

### Wood



Woods

### Marble





Mat marble

Glossy marble