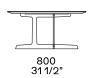

1300x800mm

#### Metal structure

475 18 3/4"

Available only for coffee table 1200x1200 in the version with black elm top.

To be used only next to a module of the Westside sofa or to the coffee table51 1/4"x31 1/2".

390 15 1/4"