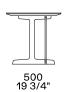

#### Metal structure

475 18 3/4"

Available only for coffee table 1200x1200 in the version with black elm top.

To be used only next to a module of the Westside sofa or to the coffee table51 1/4"x31 1/2".

390 15 1/4"