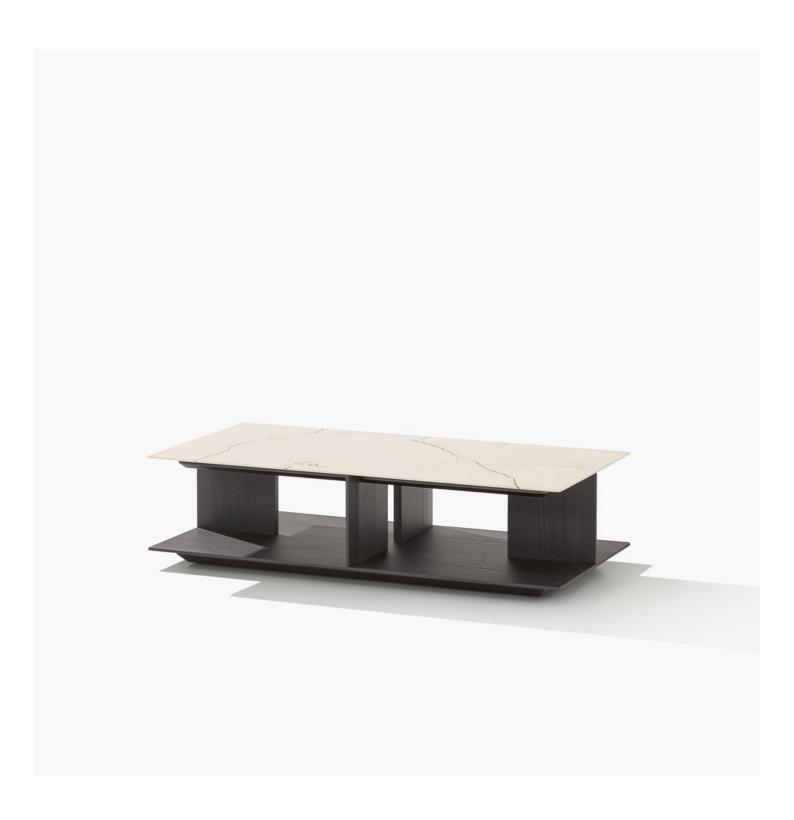

WESTSIDE Jean-Marie Massaud, 2019

**DESCRIPTION** 

**Typology** Coffee table

Structure and base Medium-density fibre panel veneered

**Top** Medium-density fibre panel veneered or marble

Note Coffee table h475 only if it is placed next to an element of the Westside sofa or next to the coffee table

#### Metal structure

475 18 3/4"

Available only for coffee table 1200x1200 in the version with black elm top.

To be used only next to a module of the Westside sofa or to the coffee table51 1/4"x31 1/2".

390 15 1/4"