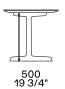

#### Metal structure

475 18 3/4"

Available only for coffee table 1200x1200 in the version with black elm top.

To be used only next to a module of the Westside sofa or to the coffee table51 1/4"x31 1/2".

390 15 1/4"