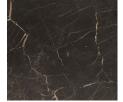

Structure and base Medium-density fibre panel veneered

**Top** Medium-density fibre panel veneered or marble

Note Coffee table h475 only if it is placed next to an element of the Westside sofa or next to the coffee table

1300x800mm

## **DIMENSIONS**

#### Wood structure and base









#### Optional drawer



227 9"





#### Metal structure



475 18 3/4"





Available only for coffee table 1200x1200 in the version with black elm top.

To be used only next to a module of the Westside sofa or to the coffee table51 1/4"x31 1/2".



390 15 1/4"





Spacer kit (to reach coffee table h eight 17 1/4") needed for combination with a module of the Westside sofa.



# STRUCTURE FINISHES

### Wood



Woods

# Metal parts



Metal parts



### TOP FINISHES

### Wood



Woods

### Marble





Mat marble

Glossy marble