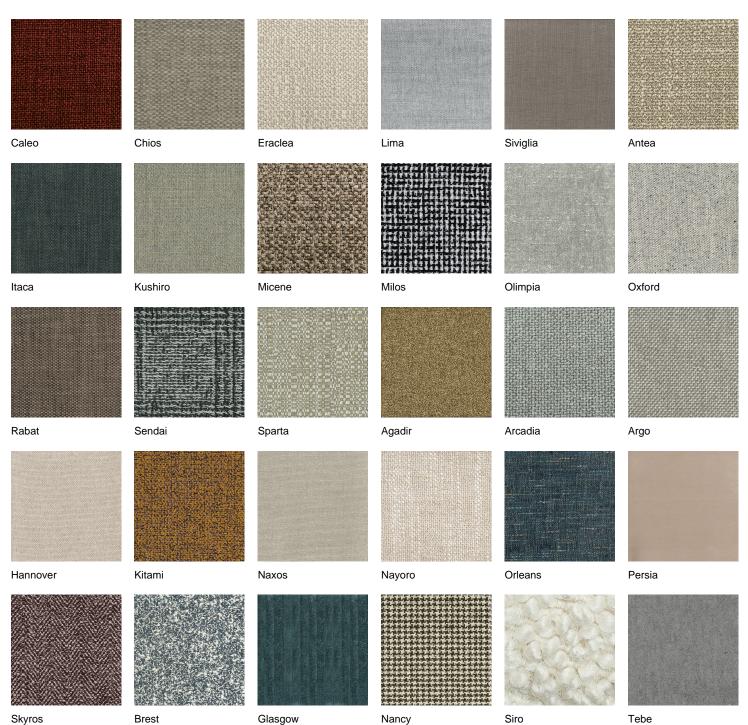

ucture   | Moulded flexible polyurethane, with parts in flexible multi-density polyurethane                       |
| Pre-cover   | Polyester padding, feather and cotton cloth                                                            |
| Final cover | Removable in fabric or not removable in leather                                                        |
| Features    | Grosgrain perimetral insert in the colours as for samples                                              |
|             | On request (inner/outer structure) can be covered with fabrics and/or leathers of different categories |
| Pouf        | On request (seat/perimetral band) can be covered with fabrics and/or leathers of different categories  |

### DIMENSIONS



20 DECEMBER 2022 POLIFORM.IT



### COVER FINISHES

Fabric



# Poliform

JANE LARGE Emmanuel Gallina, 2018



## Leather



Silk



Deep



Special



Invecchiata



Nabuk

Spring

Soft

Colors

20 DECEMBER 2022



JANE LARGE Emmanuel Gallina, 2018

### BASE FINISHES

## Metal parts



Metal parts

### **AESTHETIC DETAILS FINISHES**

### Details



Grosgrain