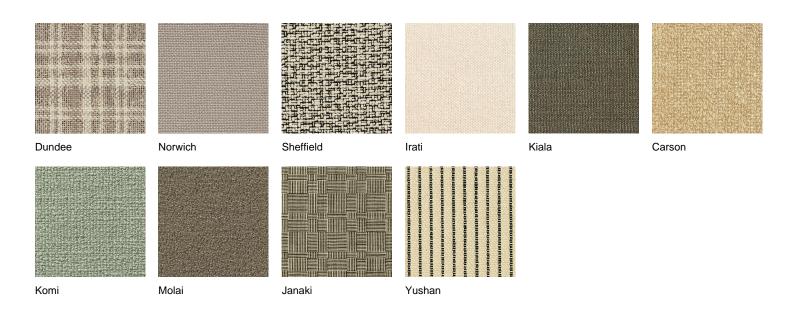

rts in flexible multi-density polyurethane                       |
| Pre-cover   | Polyester padding, feather and cotton cloth                                                            |
| Final cover | Removable in fabric or not removable in leather                                                        |
| Features    | Grosgrain perimetral insert in the colours as for samples                                              |
|             | On request (inner/outer structure) can be covered with fabrics and/or leathers of different categories |
| Pouf        | On request (seat/perimetral band) can be covered with fabrics and/or leathers of different categories  |

### DIMENSIONS



20 DECEMBER 2022 POLIFORM.IT



### COVER FINISHES

Fabric



# Poliform

JANE LARGE Emmanuel Gallina, 2018



## Leather



Silk



Deep



Special



Invecchiata



Nabuk

Spring

Soft

Colors

20 DECEMBER 2022



JANE LARGE Emmanuel Gallina, 2018

### BASE FINISHES

## Metal parts



Metal parts

### **AESTHETIC DETAILS FINISHES**

### Details



Grosgrain