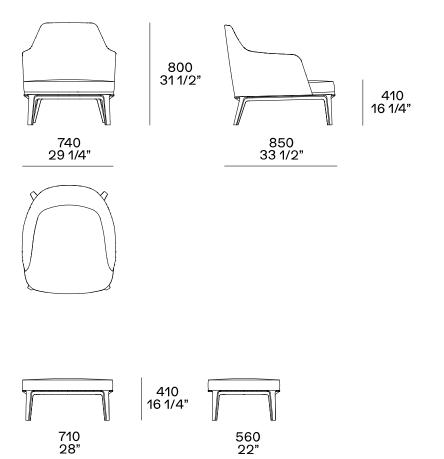

|
| Structure   | Moulded flexible polyurethane, with parts in flexible multi-density polyurethane                       |
| Pre-cover   | Polyester padding, feather and cotton cloth                                                            |
| Final cover | Removable in fabric or not removable in leather                                                        |
| Features    | Grosgrain perimetral insert in the colours as for samples                                              |
|             | On request (inner/outer structure) can be covered with fabrics and/or leathers of different categories |
| Pouf        | On request (seat/perimetral band) can be covered with fabrics and/or leathers of different categories  |

### DIMENSIONS



20 DECEMBER 2022 POLIFORM.IT



### COVER FINISHES

Fabric



# Poliform

JANE LARGE Emmanuel Gallina, 2018



## Leather



Silk



Deep



Special



Invecchiata



Nabuk

Spring

Soft

Colors

20 DECEMBER 2022



JANE LARGE Emmanuel Gallina, 2018

### BASE FINISHES

## Metal parts



Metal parts

### **AESTHETIC DETAILS FINISHES**

### Details



Grosgrain