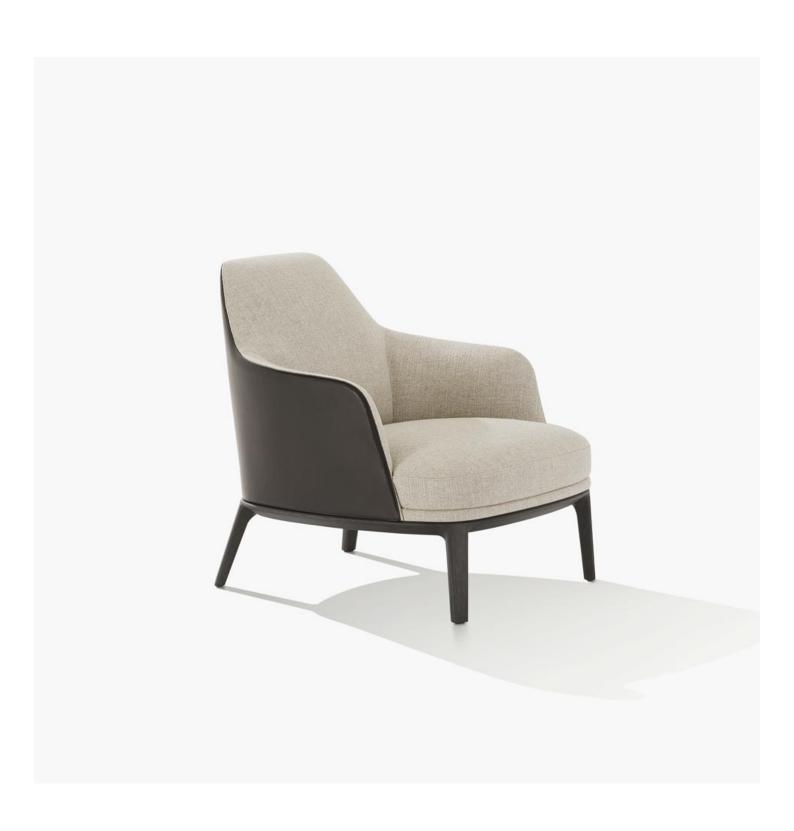

# Poliform

JANE LARGE Emmanuel Gallina, 2018

# Poliform

| DESCRIPTION |                                                                                                        |
|-------------|--------------------------------------------------------------------------------------------------------|
| Туроюду     | Armchair                                                                                               |
| Base        | Solid wood                                                                                             |
| Structure   | Moulded flexible polyurethane, with parts in flexible multi-density polyurethane                       |
| Pre-cover   | Polyester padding, feather and cotton cloth                                                            |
| Final cover | Removable in fabric or not removable in leather                                                        |
| Features    | Grosgrain perimetral insert in the colours as for samples                                              |
|             | On request (inner/outer structure) can be covered with fabrics and/or leathers of different categories |
| Pouf        | On request (seat/perimetral band) can be covered with fabrics and/or leathers of different categories  |